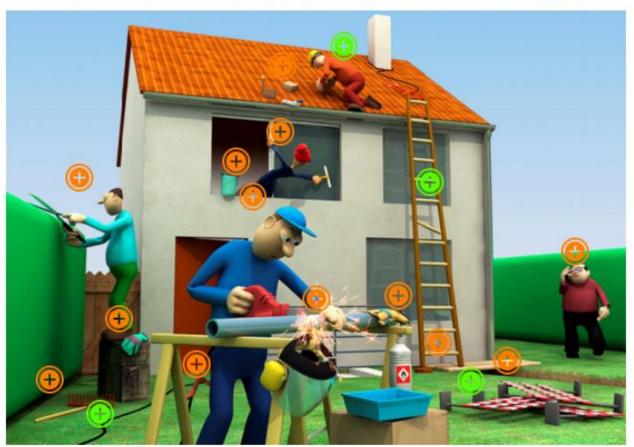

## Was included in game «Recognize Risks»

#### Atrastas visas bīstamības!

Avots: Darba aizsardzības jautājumu integrācija izglītības procesā: metodiskie līdzekli pedagogiem

Ç