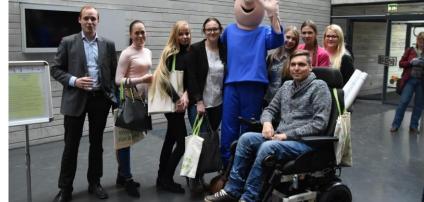

#### What has NAPO done in ESTONIA?

- Visited schools and kindergartens
- Visited different Labour Inspectorate OSH events
- Visited different safety days and children events: Safety days in counties, Spelling book day; Opening of Malev season etc
- . Children's Drawings Exhibition

## **Visited different Labour Inspectorate OSH events**