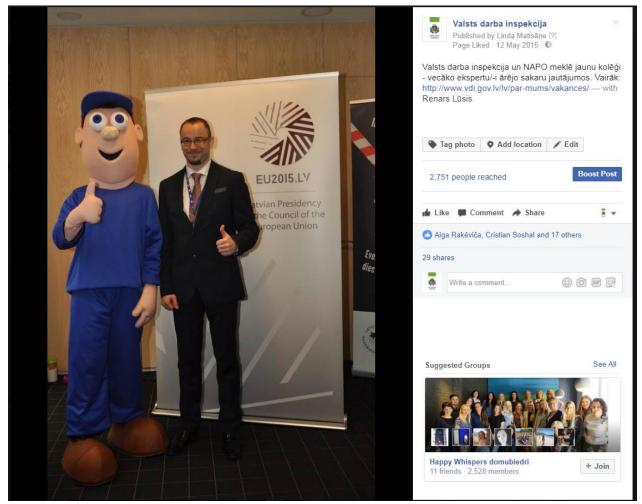

## Was used for announcing vacancies in the State Labour Inspectorate in social media